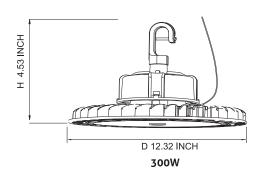

## PRE-INSTALLATION:

- 1. Turn power OFF from the electrical panel before starting installation.
- 2. Carefully remove the fixture from the carton, and check that all parts are included, as shown in figure.