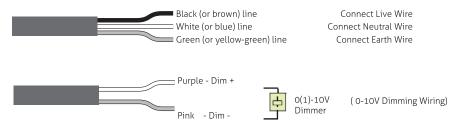

device must accept any inteference received, including that may cause undesired operation.

Installation Methods: Hook Mount (Ceiling Mount and 1/2" NPT Mount are optional.)

Retain these instructions for future reference.

2023A





## Installation

## PRE-INSTALLATION:

- 1. Turn power OFF from the electrical panel before starting installation.
- 2. Carefully remove the fixture from the carton, and check that all parts are included, as shown in figure.

## **Hook Mount**

- 1. Screw the hook into the fixture, tighten and fix it.
- 2. Hang the fixture on the ceiling hook or chain.
- 3. After installation, connect the wire of the fixture to the mains according to local wiring rules, ensure the connection is stable and protected on the connection.



## WIRING INSTRUCTION OF MAIN CABLE: