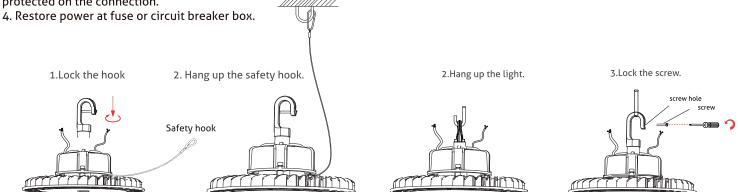

## **Hook Mount**

- 1. Screw the hook into the fixture, tighten and fix it.
- 2. Hang the fixture on the ceiling hook or chain.
- 3. After installation, connect the wire of the fixture to the mains according to local wiring rules, ensure the connection is stable and protected on the connection.